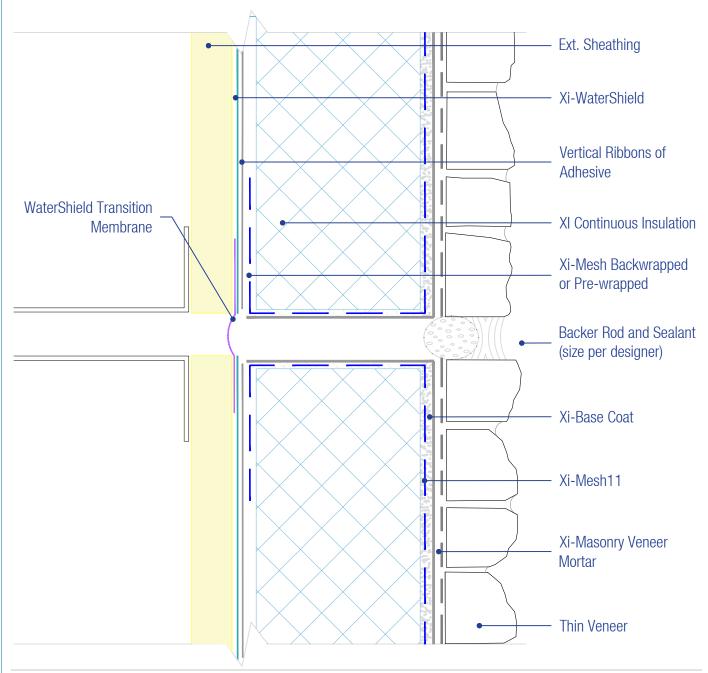

## Xterior Insulation Masonry Veneer Assembly Vertical Expansion Joint

Date: 06-15-2023 Detail.XIMVA.III.2 v1

## NOTES:

- 1. For full assembly options, materials and placement of materials refer to the specific FacadesXi System specifications.
- 2. Ensure that the backwrap does not embed the drainage of the system.
- 3. Expansion joint placement is the sole responsibility of the design professional and should be installed per the system specifications.